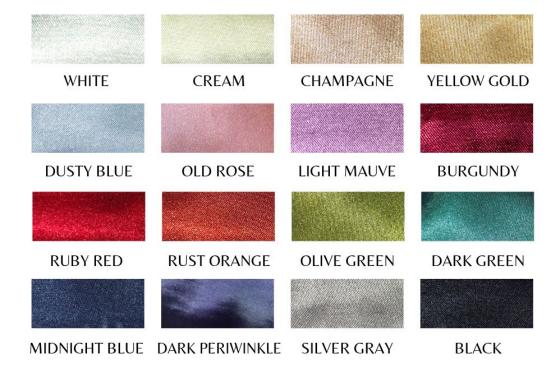

## SILK COLLECTION SWATCHES

Actual color may vary depending on the screen brightness of your gadget.

Color codes and dye lot are different per collection.

sabrina

sadie

s a m

scarlet

selena

selma

serene

sharon

sharpay

shayne

shona

sierra

sky

solenn

stacy

star

stella

sydney