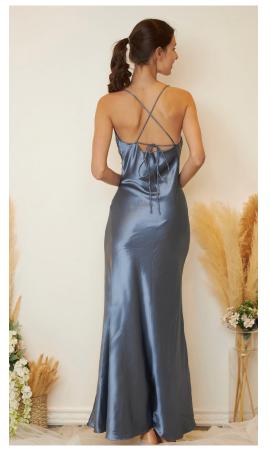

## Silk Collection

Material is premium charmeuse satin silk, finished with an invisible zipper.

## SILK COLLECTION SWATCHES

Actual color may vary depending on the screen brightness of your gadget.

Color codes and dye lot are different per collection.

sabrina

sadie

s a m

scarlet

selena