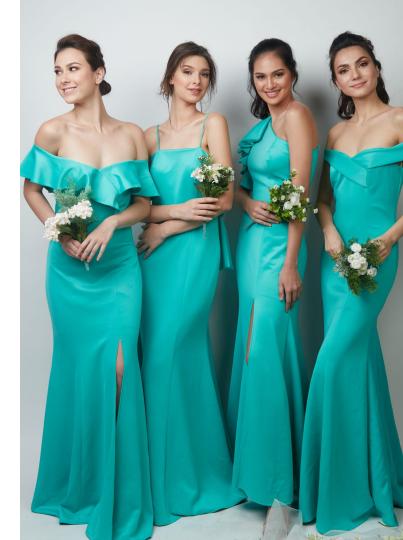

## Neoprene Collection

Material is neoprene, fully lined with jersey; finished with invisible zipper.