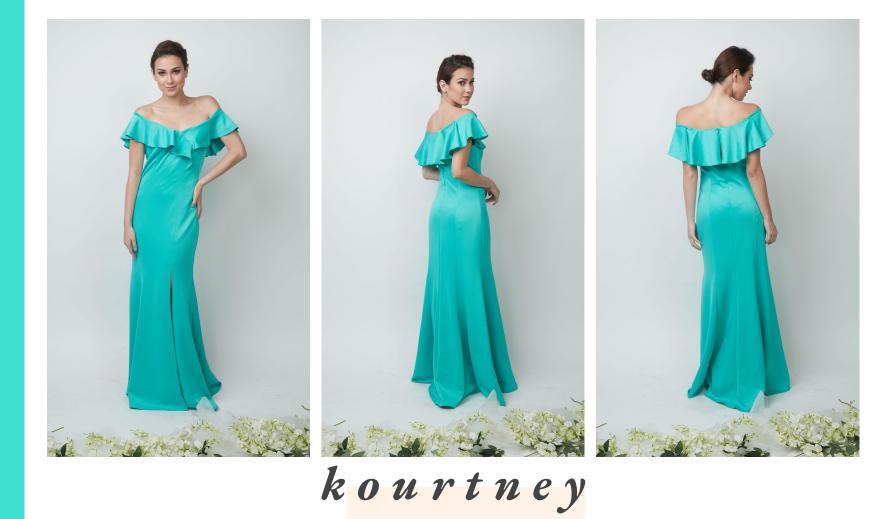

## Neoprene Collection

Material is neoprene, fully lined with jersey; finished with invisible zipper.

kim

kelly

k laudine

koraline

kris

kyla