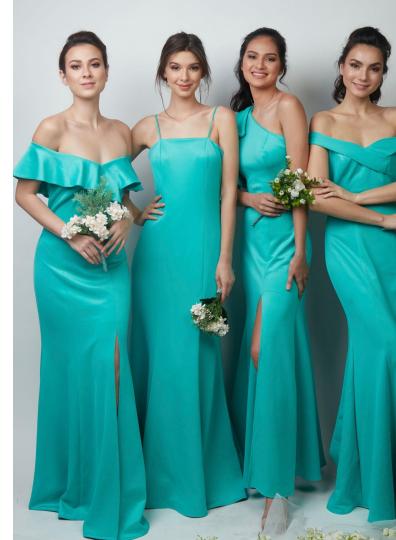

## Neoprene Collection

Material is neoprene, fully lined with jersey; finished with invisible zipper.