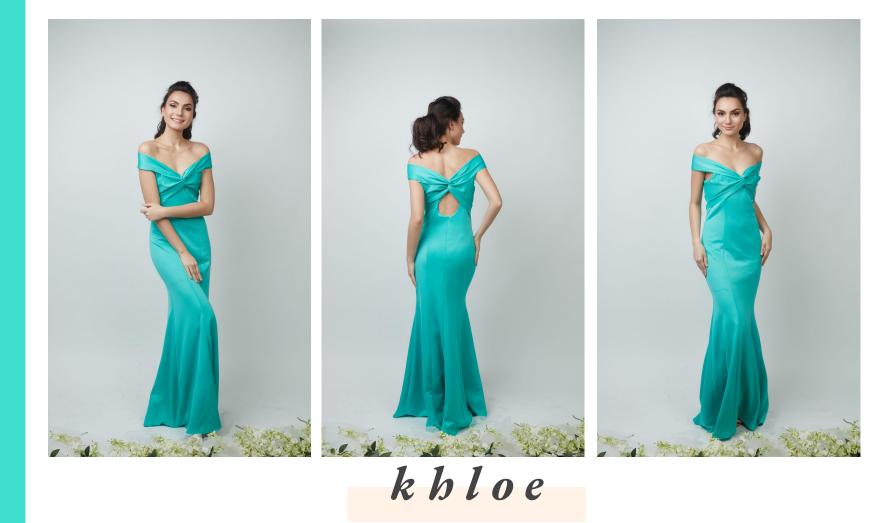

## Neoprene Collection

Material is neoprene, fully lined with jersey; finished with invisible zipper.

kim

kelly

k laudine

koraline

kris

kyla