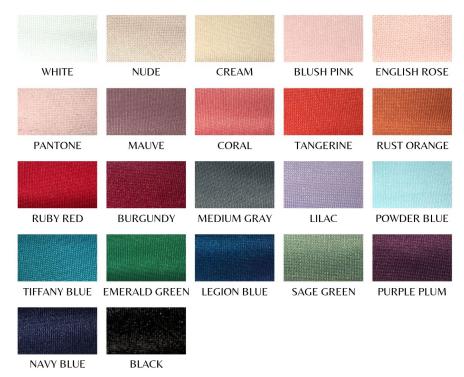

## NEOPRENE COLLECTION SWATCHES

Actual color may vary depending on the screen brightness of your gadget.

Color codes and dye lot are different per collection.

Sage green is a limited stock fabric, additional fee of P250.00 per piece will be applied for pre-orders. Please contact us.