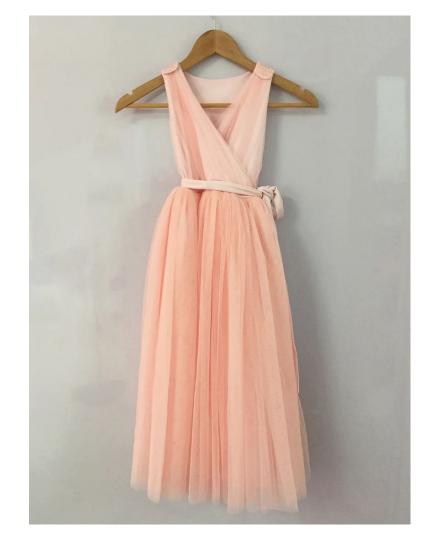

### Style A

Haltered ribbon back adjustable straps with flower tulle on waist.

1-2 pcs. P4,500.00/pc