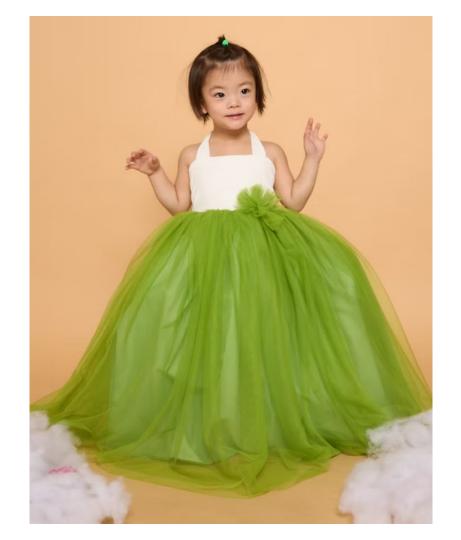

### Style A

Haltered ribbon back adjustable straps with flower tulle on waist.

1-2 pcs. P4,500.00/pc