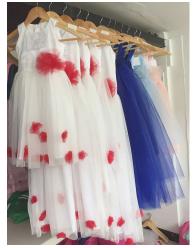

### **CUSTOM DESIGN FLOWER GIRL GOWN**

Starting rate: P5,500.00 per piece

If you have style pegs for your flower girls' dresses, you can send them to our email so we can give you a price quotation.

hello@lovecmanila.com