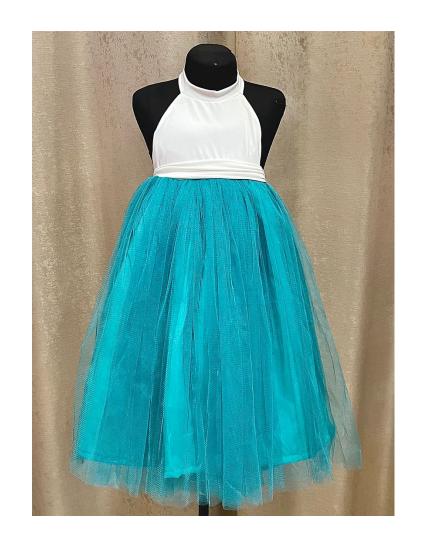

### Style A

Haltered ribbon back adjustable straps with flower tulle on waist.

1-2 pcs. P4,500.00/pc