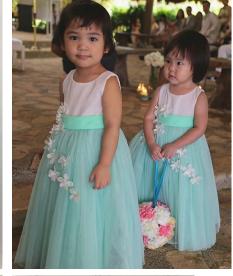

# Style E

Round neck top with flower tulle on chest. Two-layered tulle skirt.

1-2 pcs. P4,500.00/pc