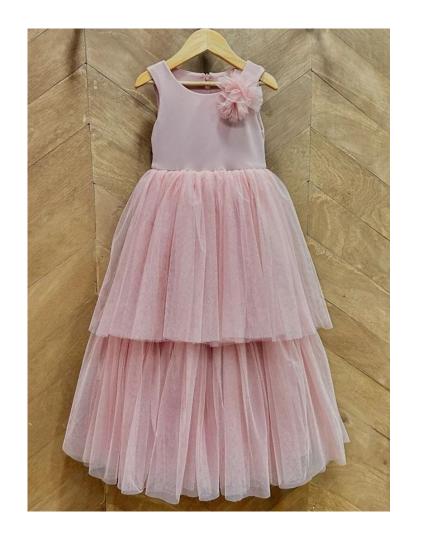

# Style E

Round neck top with flower tulle on chest. Two-layered tulle skirt.

1-2 pcs. P4,500.00/pc

### Style E

V-neck top with tulle overlay, detachable fabric belt..

1-2 pcs. P4,500.00/pc