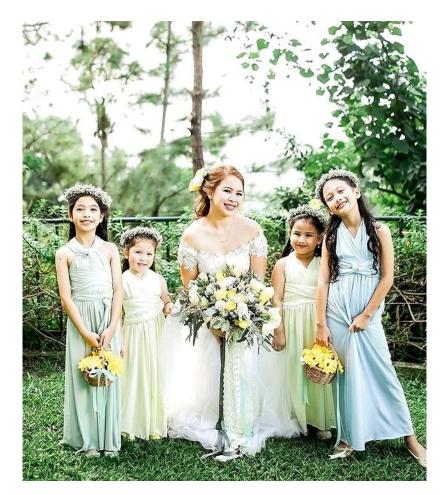

### **CUSTOM DESIGN FLOWER GIRL GOWN**

Starting rate: P5,500.00 per piece

If you have style pegs for your flower girls' dresses, you can send them to our email so we can give you a price quotation.

hello@lovecmanila.com