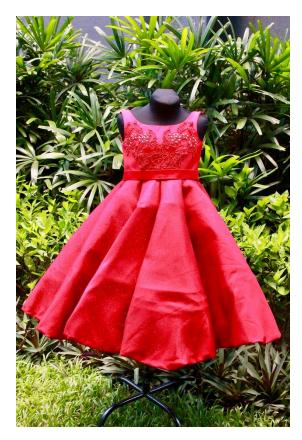

|               |             |                |              |                |                 |           |
|              |               |             |                |              |                |                 |           |
| NAVY BLUE    | LEGION BLUE   | ROYAL BLUE  | AQUA BLUE      | DUSTY BLUE   | POWDER BLUE    | TIFFANY BLUE    |           |

# PRINCESS INSPIRED FLOWER GIRL COLLECTION

Fall in love with our brand new flower girl dresses inspired by your daughter's favorite characters. We have a variety of styles and colors for you to choose from to achieve your very own princess fantasy.

#### **CUSTOM MADE PRE ORDER:**

1 to 2 pieces: P4,900.00/pc 3 pieces and up: P4,500.00/pc

\*Lace and beads embellishments are subject for approval depending on the availability.









Mulan Ariel Anastasia







Peach Belle Tiana







Cinderella Elsa Snow White