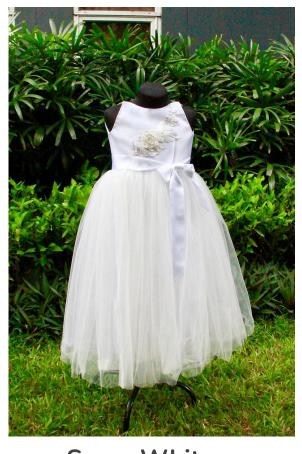

|                |                 |           |
|              |               |             |                |              |                |                 |           |
| NAVY BLUE    | LEGION BLUE   | ROYAL BLUE  | AQUA BLUE      | DUSTY BLUE   | POWDER BLUE    | TIFFANY BLUE    |           |

# PRINCESS INSPIRED FLOWER GIRL COLLECTION

Fall in love with our brand new flower girl dresses inspired by your daughter's favorite characters. We have a variety of styles and colors for you to choose from to achieve your very own princess fantasy.

#### **CUSTOM MADE PRE ORDER:**

1 to 2 pieces: P4,900.00/pc 3 pieces and up: P4,500.00/pc

\*Lace and beads embellishments are subject for approval depending on the availability.









Mulan Ariel Anastasia







Peach Belle Tiana







Cinderella Elsa Snow White