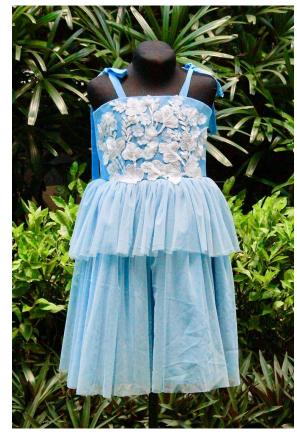

|                |                 |           |
|              |               |             |                |              |                |                 |           |
| NAVY BLUE    | LEGION BLUE   | ROYAL BLUE  | AQUA BLUE      | DUSTY BLUE   | POWDER BLUE    | TIFFANY BLUE    |           |

# PRINCESS INSPIRED FLOWER GIRL COLLECTION

Fall in love with our brand new flower girl dresses inspired by your daughter's favorite characters. We have a variety of styles and colors for you to choose from to achieve your very own princess fantasy.

#### **CUSTOM MADE PRE ORDER:**

1 to 2 pieces: P4,900.00/pc 3 pieces and up: P4,500.00/pc

\*Lace and beads embellishments are subject for approval depending on the availability.









Mulan Ariel Anastasia







Peach Belle Tiana







Cinderella Elsa Snow White