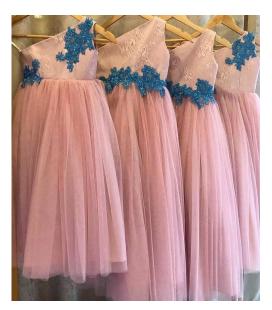

#### Style H

Any style from A-G with choice of minimal flower, lace patches, or beadworks.

P4,900.00/pc

\*Lace and beads embellishments are subject for approval depending on the availability.