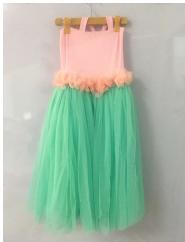

djustable straps with flower tulle on waist.

1-2 pcs. P4,500.00/pc



# Style B

Round neck top with belt.

1-2 pcs. P4,500.00/pc



# Style C

Short sleeves round neck top with fabric bow on back.

1-2 pcs. P4,500.00/pc



# Style D

Tulle straps with flower tulle on waist.

1-2 pcs. P4,500.00/pc



# Style E

Round neck top with flower tulle on chest. Two-layered tulle skirt.

1-2 pcs. P4,500.00/pc



### Style E

V-neck top with tulle overlay, detachable fabric belt..

1-2 pcs. P4,500.00/pc



# Style G

Halter neck full tulle skirt with detachable fabric belt.

1-2 pcs. P4,500.00/pc



#### Style H

Any style from A-G with choice of minimal flower, lace patches, or beadworks.

P4,900.00/pc

\*Lace and beads embellishments are subject for approval depending on the availability.









### **CUSTOM DESIGN FLOWER GIRL GOWN**

Starting rate: P5,500.00 per piece







If you have style pegs for your flower girls' dresses, you can send them to our email so we can give you a price quotation.

hello@lovecmanila.com

#### **INFINITY GOWN FOR KIDS**

Classic Infinity Gown: **P2,900.00 per piece**Special Fabric, Printed, with Lace or Tulle
overlay: **P3,400.00 per piece** 

Additional **P100.00 per piece** for bandeau tube top

#### NOTES:

Only girls with 23" & below waistline measurement can avail the Kids Infinity Gowns rate. For girls with waistline 24" and up, Infinity Collection for Adult rate will be applied.

Maximum skirt length is 34" from waistline to floor.



| BLUSH PINK   | ENGLISH ROSE  | CANDY PINK  | BUBBLEGUM PINK | FUSCHIA      | POMELO         | LIPSTICK R