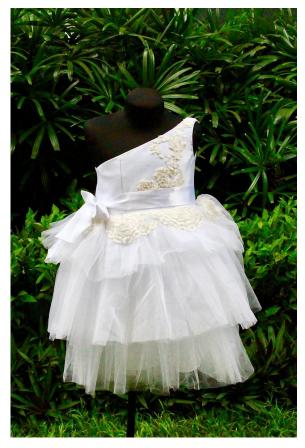

#### **CUSTOM MADE PRE ORDER:**

1 to 2 pieces: P4,900.00/pc 3 pieces and up: P4,500.00/pc

\*Lace and beads embellishments are subject for approval depending on the availability.

Mulan Ariel Anastasia

Peach Belle Tiana

Cinderella Elsa Snow White