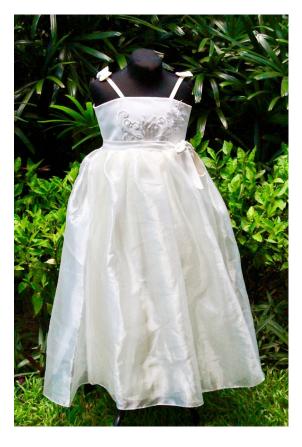

### Style A

Haltered ribbon back adjustable straps with flower tulle on waist.

1-2 pcs. P4,500.00/pc