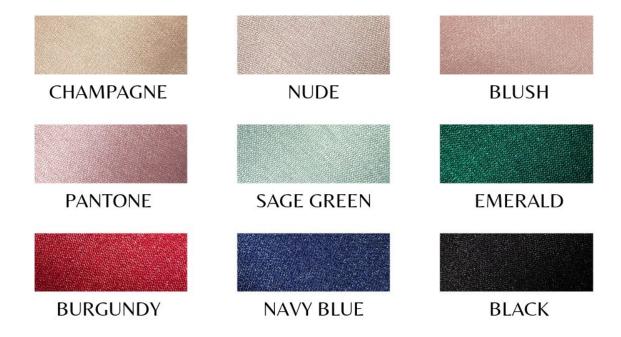

## **GAZAR COLLECTION SWATCHES**

Actual color may vary depending on the screen brightness of your gadget.

Color codes and dye lot are different per collection.

gabriella

gail

geneva

georgina

geraldine

giselle

glenda

gloria

grace

gretchen

gwen

gwyneth

galena

gianna

gertrude

gilian

gem