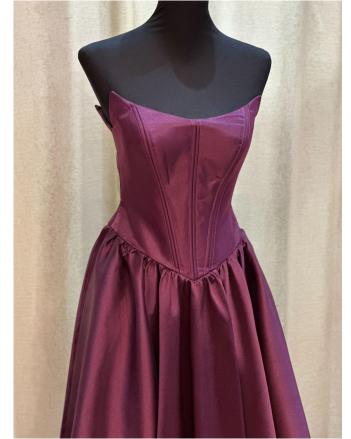

## Gazar Collection

Material is a silk or wool plain weave fabric made with high-twist double yarns woven as one. It has a crisp hand and a smooth texture and has the ability to hold its shape.

## **GAZAR COLLECTION SWATCHES**

Actual color may vary depending on the screen brightness of your gadget.

Color codes and dye lot are different per collection.

gabriella

gail

geneva

georgina

geraldine