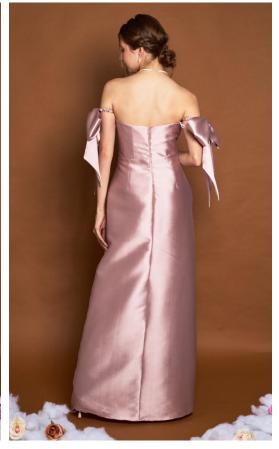

## Gazar Collection

Material is a silk or wool plain weave fabric made with high-twist double yarns woven as one. It has a crisp hand and a smooth texture and has the ability to hold its shape.