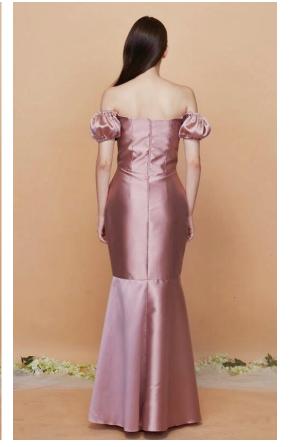

## Gazar Collection

Material is a silk or wool plain weave fabric made with high-twist double yarns woven as one. It has a crisp hand and a smooth texture and has the ability to hold its shape.