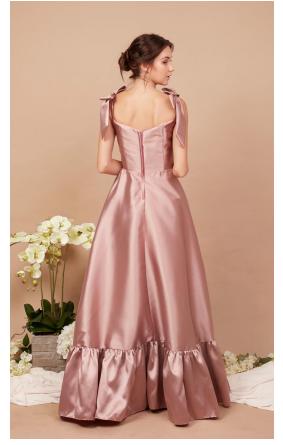

## Gazar Collection

Material is a silk or wool plain weave fabric made with high-twist double yarns woven as one. It has a crisp hand and a smooth texture and has the ability to hold its shape.