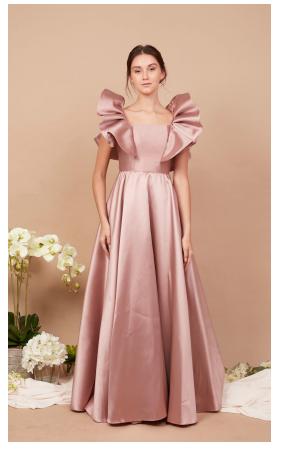

## Gazar Collection

Material is a silk or wool plain weave fabric made with high-twist double yarns woven as one. It has a crisp hand and a smooth texture and has the ability to hold its shape.

## **GAZAR COLLECTION SWATCHES**

Actual color may vary depending on the screen brightness of your gadget.

Color codes and dye lot are different per collection.

gabriella

gail

geneva

georgina

geraldine