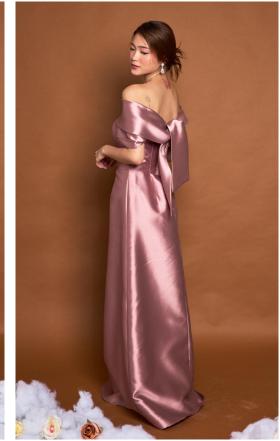

## Gazar Collection

Material is a silk or wool plain weave fabric made with high-twist double yarns woven as one. It has a crisp hand and a smooth texture and has the ability to hold its shape.