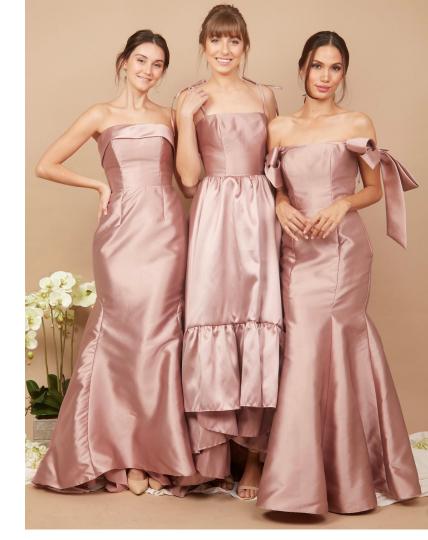

## Gazar Collection

Material is a silk or wool plain weave fabric made with high-twist double yarns woven as one. It has a crisp hand and a smooth texture and has the ability to hold its shape.

## Colors and Styles:

5 pieces and up: 2 colors.

3 to 4 pieces: maximum of 1 color.

1 to 2 pieces: no limit.

\*For gowns that will exceed the number of colors, 1 to 2 pieces rate will automatically be applied.\*