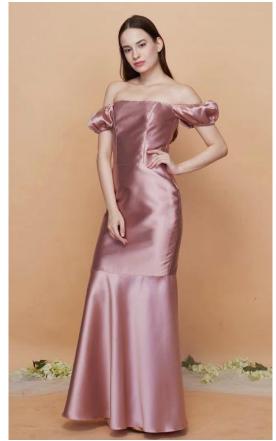

## Gazar Collection

Material is a silk or wool plain weave fabric made with high-twist double yarns woven as one. It has a crisp hand and a smooth texture and has the ability to hold its shape.