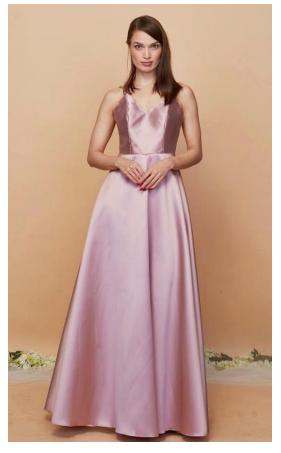

## Gazar Collection

Material is a silk or wool plain weave fabric made with high-twist double yarns woven as one. It has a crisp hand and a smooth texture and has the ability to hold its shape.

## **GAZAR COLLECTION SWATCHES**

Actual color may vary depending on the screen brightness of your gadget.

Color codes and dye lot are different per collection.

gabriella

gail

geneva

georgina

geraldine