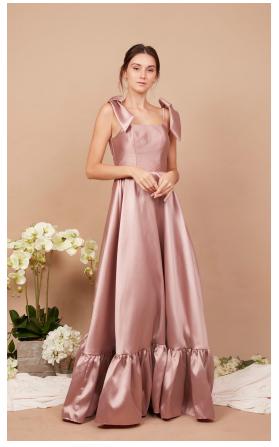

## Gazar Collection

Material is a silk or wool plain weave fabric made with high-twist double yarns woven as one. It has a crisp hand and a smooth texture and has the ability to hold its shape.