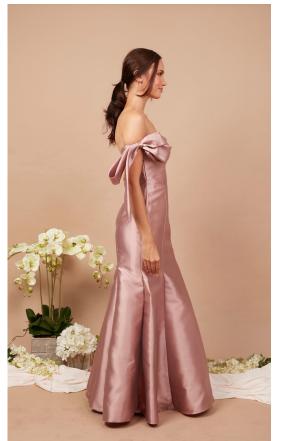

## Gazar Collection

Material is a silk or wool plain weave fabric made with high-twist double yarns woven as one. It has a crisp hand and a smooth texture and has the ability to hold its shape.