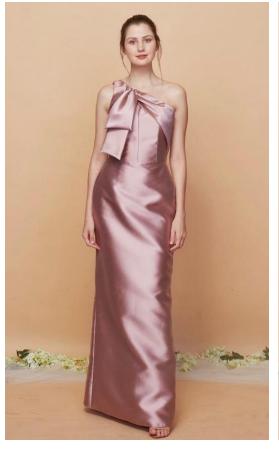

## Gazar Collection

Material is a silk or wool plain weave fabric made with high-twist double yarns woven as one. It has a crisp hand and a smooth texture and has the ability to hold its shape.