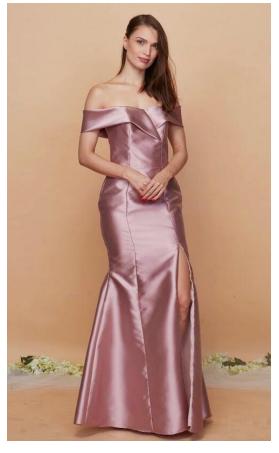

## Gazar Collection

Material is a silk or wool plain weave fabric made with high-twist double yarns woven as one. It has a crisp hand and a smooth texture and has the ability to hold its shape.