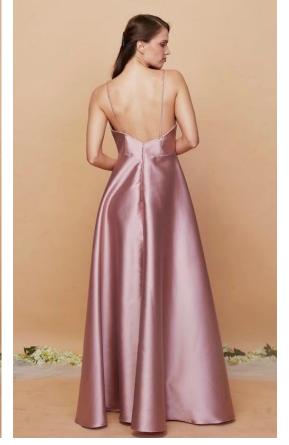

## Gazar Collection

Material is a silk or wool plain weave fabric made with high-twist double yarns woven as one. It has a crisp hand and a smooth texture and has the ability to hold its shape.