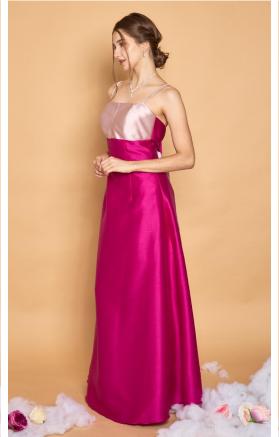

## Gazar Collection

Material is a silk or wool plain weave fabric made with high-twist double yarns woven as one. It has a crisp hand and a smooth texture and has the ability to hold its shape.

## **GAZAR COLLECTION SWATCHES**

Actual color may vary depending on the screen brightness of your gadget.

Color codes and dye lot are different per collection.

gabriella

gail

geneva

georgina

geraldine