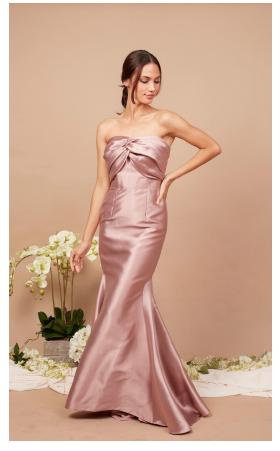

## Gazar Collection

Material is a silk or wool plain weave fabric made with high-twist double yarns woven as one. It has a crisp hand and a smooth texture and has the ability to hold its shape.

## **GAZAR COLLECTION SWATCHES**

Actual color may vary depending on the screen brightness of your gadget.

Color codes and dye lot are different per collection.

gabriella

gail

geneva

georgina

geraldine