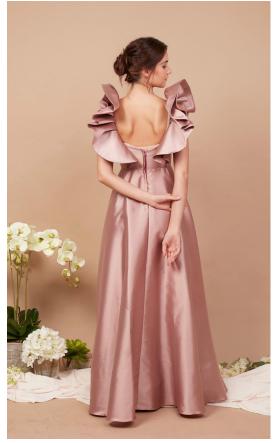

## Gazar Collection

Material is a silk or wool plain weave fabric made with high-twist double yarns woven as one. It has a crisp hand and a smooth texture and has the ability to hold its shape.