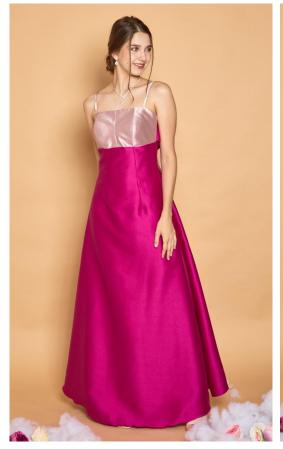

## Gazar Collection

Material is a silk or wool plain weave fabric made with high-twist double yarns woven as one. It has a crisp hand and a smooth texture and has the ability to hold its shape.

## **GAZAR COLLECTION SWATCHES**

Actual color may vary depending on the screen brightness of your gadget.

Color codes and dye lot are different per collection.

gabriella

gail

geneva

georgina

geraldine