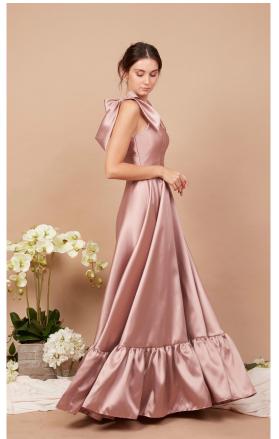

## Gazar Collection

Material is a silk or wool plain weave fabric made with high-twist double yarns woven as one. It has a crisp hand and a smooth texture and has the ability to hold its shape.