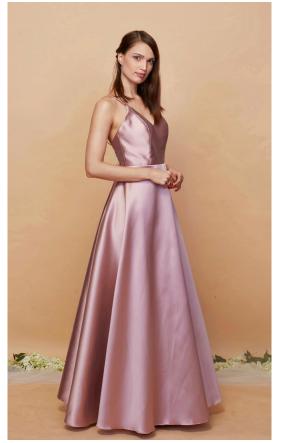

## Gazar Collection

Material is a silk or wool plain weave fabric made with high-twist double yarns woven as one. It has a crisp hand and a smooth texture and has the ability to hold its shape.