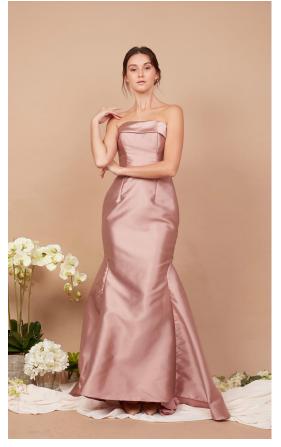

## Gazar Collection

Material is a silk or wool plain weave fabric made with high-twist double yarns woven as one. It has a crisp hand and a smooth texture and has the ability to hold its shape.

## **GAZAR COLLECTION SWATCHES**

Actual color may vary depending on the screen brightness of your gadget.

Color codes and dye lot are different per collection.

gabriella

gail

geneva

georgina

geraldine