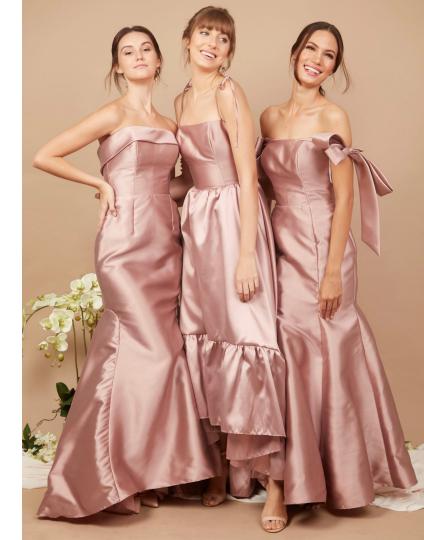

## Gazar Collection

Material is a silk or wool plain weave fabric made with high-twist double yarns woven as one. It has a crisp hand and a smooth texture and has the ability to hold its shape.

## Colors and Styles:

5 pieces and up: 2 colors.

3 to 4 pieces: maximum of 1 color.

1 to 2 pieces: no limit.

\*For gowns that will exceed the number of colors, 1 to 2 pieces rate will automatically be applied.\*