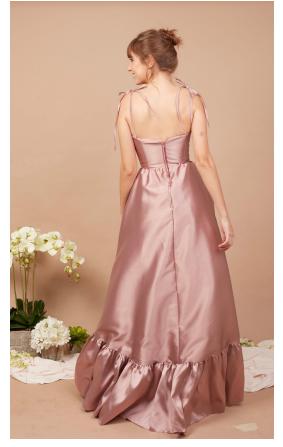

## Gazar Collection

Material is a silk or wool plain weave fabric made with high-twist double yarns woven as one. It has a crisp hand and a smooth texture and has the ability to hold its shape.