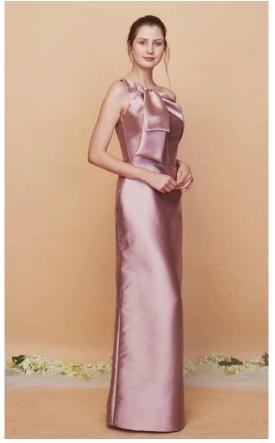

## Gazar Collection

Material is a silk or wool plain weave fabric made with high-twist double yarns woven as one. It has a crisp hand and a smooth texture and has the ability to hold its shape.