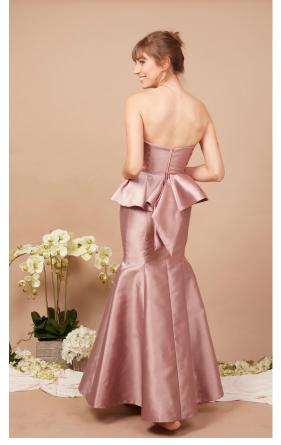

## Gazar Collection

Material is a silk or wool plain weave fabric made with high-twist double yarns woven as one. It has a crisp hand and a smooth texture and has the ability to hold its shape.