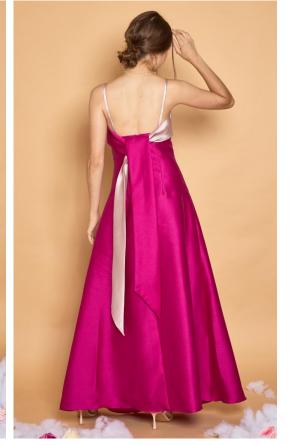

## Gazar Collection

Material is a silk or wool plain weave fabric made with high-twist double yarns woven as one. It has a crisp hand and a smooth texture and has the ability to hold its shape.

## **GAZAR COLLECTION SWATCHES**

Actual color may vary depending on the screen brightness of your gadget.

Color codes and dye lot are different per collection.

gabriella

gail

geneva

georgina

geraldine