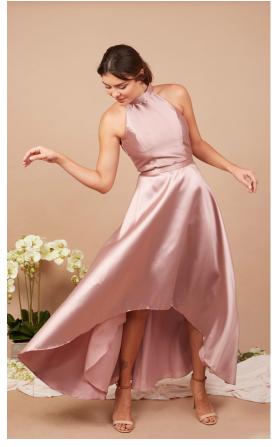

## Gazar Collection

Material is a silk or wool plain weave fabric made with high-twist double yarns woven as one. It has a crisp hand and a smooth texture and has the ability to hold its shape.