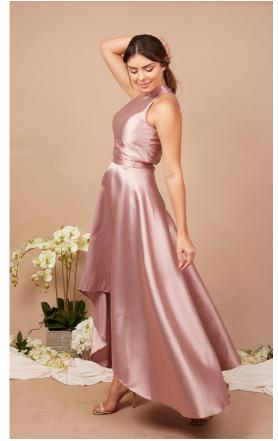

## Gazar Collection

Material is a silk or wool plain weave fabric made with high-twist double yarns woven as one. It has a crisp hand and a smooth texture and has the ability to hold its shape.