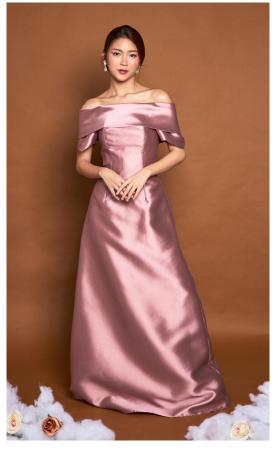

## Gazar Collection

Material is a silk or wool plain weave fabric made with high-twist double yarns woven as one. It has a crisp hand and a smooth texture and has the ability to hold its shape.