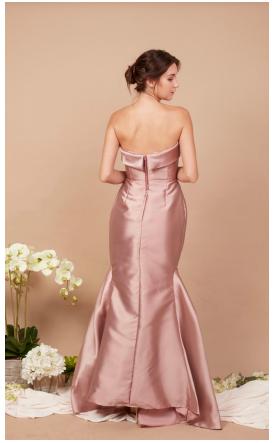

## Gazar Collection

Material is a silk or wool plain weave fabric made with high-twist double yarns woven as one. It has a crisp hand and a smooth texture and has the ability to hold its shape.

## **GAZAR COLLECTION SWATCHES**

Actual color may vary depending on the screen brightness of your gadget.

Color codes and dye lot are different per collection.

gabriella

gail

geneva

georgina

geraldine