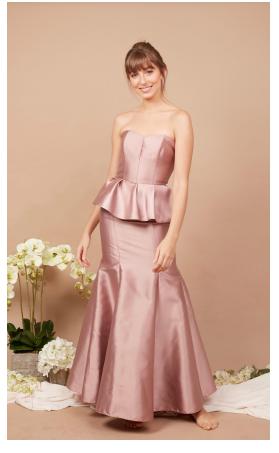

## Gazar Collection

Material is a silk or wool plain weave fabric made with high-twist double yarns woven as one. It has a crisp hand and a smooth texture and has the ability to hold its shape.