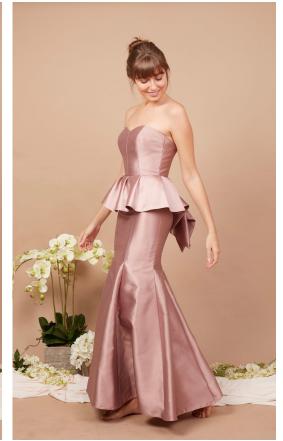

## Gazar Collection

Material is a silk or wool plain weave fabric made with high-twist double yarns woven as one. It has a crisp hand and a smooth texture and has the ability to hold its shape.