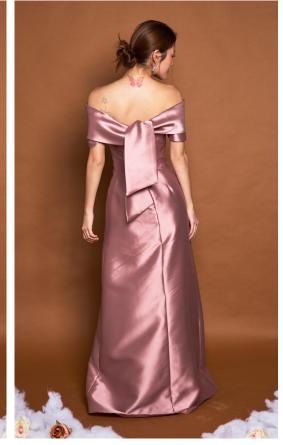

## Gazar Collection

Material is a silk or wool plain weave fabric made with high-twist double yarns woven as one. It has a crisp hand and a smooth texture and has the ability to hold its shape.

## **GAZAR COLLECTION SWATCHES**

Actual color may vary depending on the screen brightness of your gadget.

Color codes and dye lot are different per collection.

gabriella

gail

geneva

georgina

geraldine