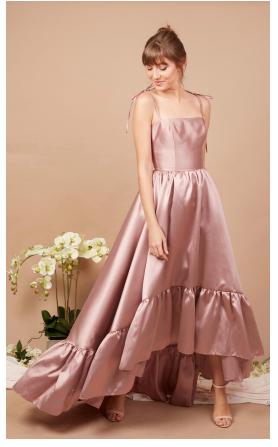

## Gazar Collection

Material is a silk or wool plain weave fabric made with high-twist double yarns woven as one. It has a crisp hand and a smooth texture and has the ability to hold its shape.