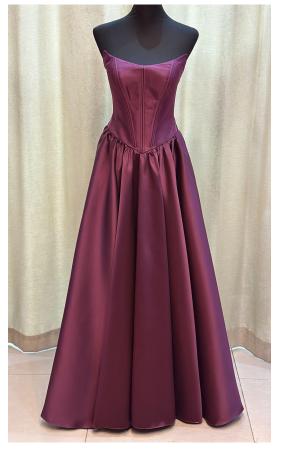

## Gazar Collection

Material is a silk or wool plain weave fabric made with high-twist double yarns woven as one. It has a crisp hand and a smooth texture and has the ability to hold its shape.

## **GAZAR COLLECTION SWATCHES**

Actual color may vary depending on the screen brightness of your gadget.

Color codes and dye lot are different per collection.

gabriella

gail

geneva

georgina

geraldine