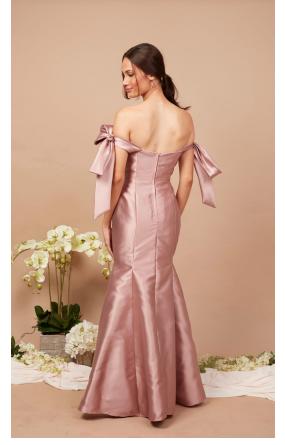

## Gazar Collection

Material is a silk or wool plain weave fabric made with high-twist double yarns woven as one. It has a crisp hand and a smooth texture and has the ability to hold its shape.