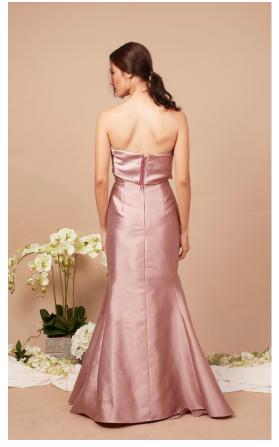

## Gazar Collection

Material is a silk or wool plain weave fabric made with high-twist double yarns woven as one. It has a crisp hand and a smooth texture and has the ability to hold its shape.

## **GAZAR COLLECTION SWATCHES**

Actual color may vary depending on the screen brightness of your gadget.

Color codes and dye lot are different per collection.

gabriella

gail

geneva

georgina

geraldine