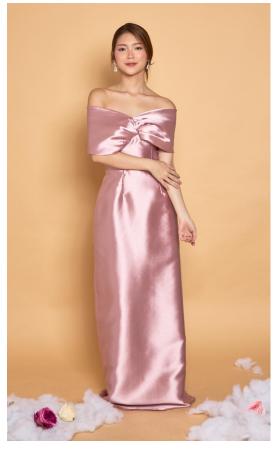

## Gazar Collection

Material is a silk or wool plain weave fabric made with high-twist double yarns woven as one. It has a crisp hand and a smooth texture and has the ability to hold its shape.