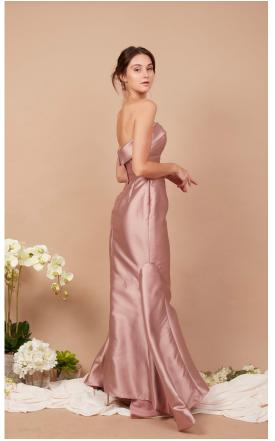

## Gazar Collection

Material is a silk or wool plain weave fabric made with high-twist double yarns woven as one. It has a crisp hand and a smooth texture and has the ability to hold its shape.

## **GAZAR COLLECTION SWATCHES**

Actual color may vary depending on the screen brightness of your gadget.

Color codes and dye lot are different per collection.

gabriella

gail

geneva

georgina

geraldine