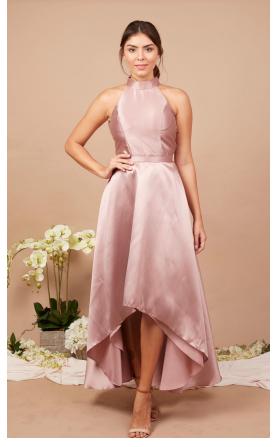

## Gazar Collection

Material is a silk or wool plain weave fabric made with high-twist double yarns woven as one. It has a crisp hand and a smooth texture and has the ability to hold its shape.