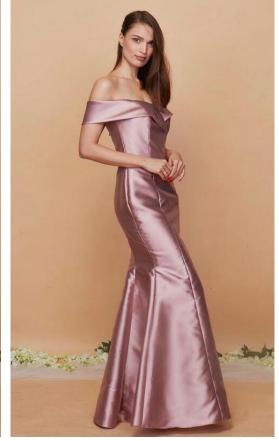

## Gazar Collection

Material is a silk or wool plain weave fabric made with high-twist double yarns woven as one. It has a crisp hand and a smooth texture and has the ability to hold its shape.