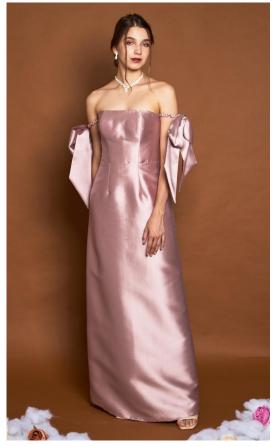

## Gazar Collection

Material is a silk or wool plain weave fabric made with high-twist double yarns woven as one. It has a crisp hand and a smooth texture and has the ability to hold its shape.