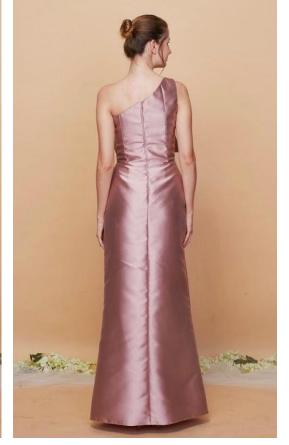

## Gazar Collection

Material is a silk or wool plain weave fabric made with high-twist double yarns woven as one. It has a crisp hand and a smooth texture and has the ability to hold its shape.