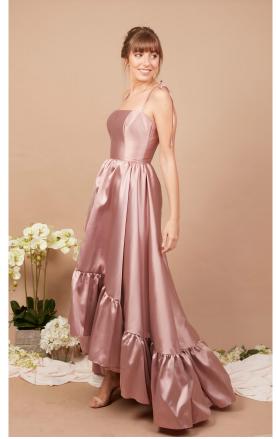

## Gazar Collection

Material is a silk or wool plain weave fabric made with high-twist double yarns woven as one. It has a crisp hand and a smooth texture and has the ability to hold its shape.