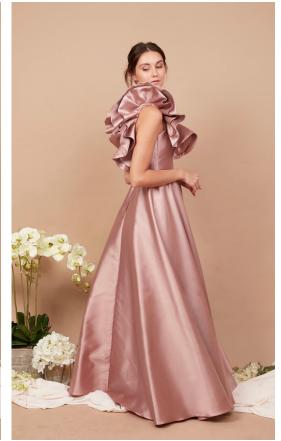

## Gazar Collection

Material is a silk or wool plain weave fabric made with high-twist double yarns woven as one. It has a crisp hand and a smooth texture and has the ability to hold its shape.

## **GAZAR COLLECTION SWATCHES**

Actual color may vary depending on the screen brightness of your gadget.

Color codes and dye lot are different per collection.

gabriella

gail

geneva

georgina

geraldine