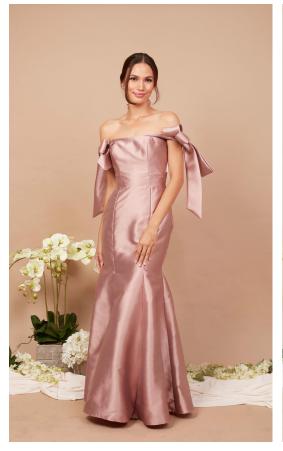

## Gazar Collection

Material is a silk or wool plain weave fabric made with high-twist double yarns woven as one. It has a crisp hand and a smooth texture and has the ability to hold its shape.