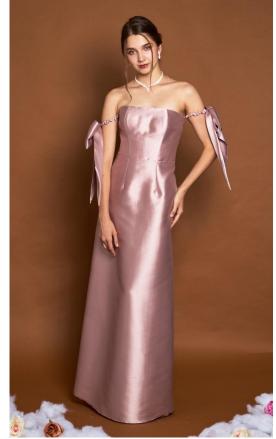

## Gazar Collection

Material is a silk or wool plain weave fabric made with high-twist double yarns woven as one. It has a crisp hand and a smooth texture and has the ability to hold its shape.