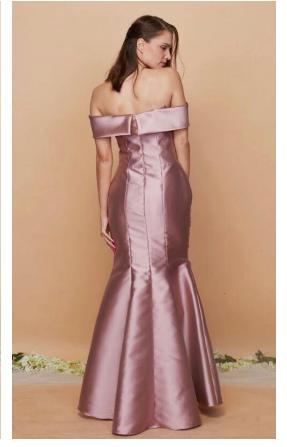

## Gazar Collection

Material is a silk or wool plain weave fabric made with high-twist double yarns woven as one. It has a crisp hand and a smooth texture and has the ability to hold its shape.