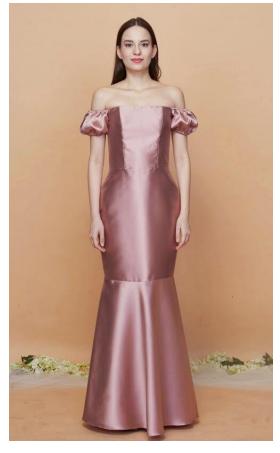

## Gazar Collection

Material is a silk or wool plain weave fabric made with high-twist double yarns woven as one. It has a crisp hand and a smooth texture and has the ability to hold its shape.