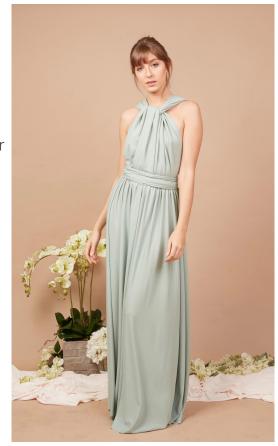

### classic infinity gown

The signature product of Love, C is the Classic Infinity Gown. The multi-way floor length is the most versatile dress that can easily be used from casual to formal events.

# **Infinity Collection**

Each dress has two long straps, used to create different silhouettes. All items are "made-to-measure". Material used is jersey spandex ITY from Korea. Each gown is inclusive of a bandeau tube top.