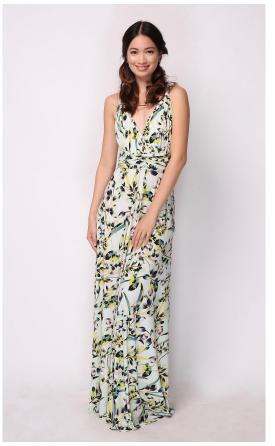

## printed infinity gown

You may choose to have the top straps in plain (using the same color swatch choices for our jersey fabric), while skirt in prints, or vice versa. You can also have the whole gown in printed.

## printed infinity gown

**Print Choices:** Please email us at hello@lovecmanila.com for the updated swatches.