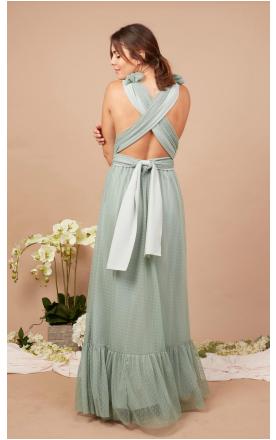

## infinity gown with dot tulle overlay

Option to have the gown with or without a ruffled-bottom.

### 2023 CUSTOM PACKAGE RATES:

1 to 2 pieces: P4,400.00 per piece. 3 to 4 pieces: P4,200.00 per piece. 5 pieces and up: P4,000.00 per

piece; max. of 1 color limit

## infinity gown with dot tulle overlay

Each gown is inclusive of a bandeau tube top.