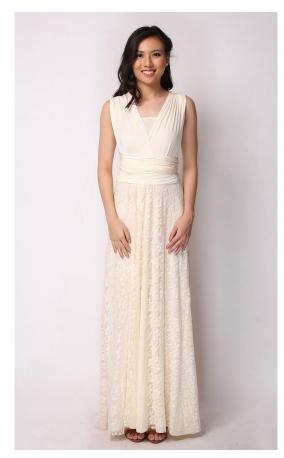

## infinity gown with lace overlay

Classic infinity gown with a lace overlay on the skirt.

Material is ITY Jersey Spandex from Korea with stretch lace overlay on skirt. Lace fabric is for pre-order depending on the color desired, please contact us.