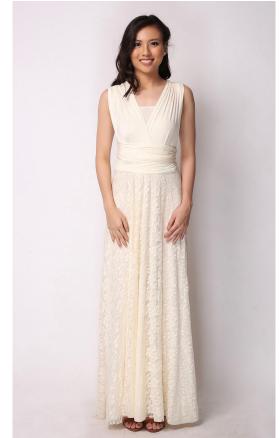

## infinity gown with lace overlay

Classic infinity gown with a lace overlay on the skirt.

### 2023 CUSTOM PACKAGE RATES:

1 to 2 pieces: P4,100.00 per piece. 3 to 4 pieces: P3,900.00 per piece.

Material is ITY Jersey Spandex from Korea with stretch lace overlay on skirt. Lace fabric is for pre-order depending on the color desired, please contact us.