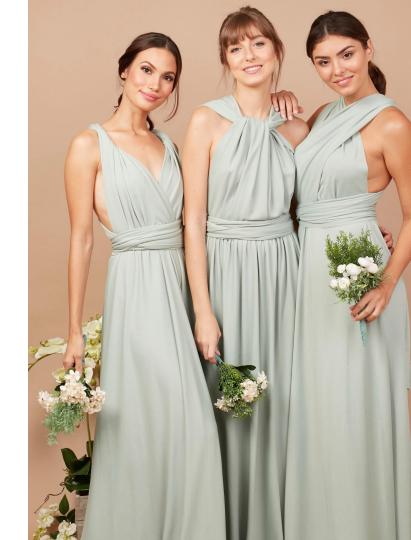

# **Infinity Collection**

Each dress has two long straps, used to create different silhouettes. All items are "made-to-measure". Material used is jersey spandex ITY from Korea. Each gown is inclusive of a bandeau tube top.

### classic infinity gown

The signature product of Love, C is the Classic Infinity Gown. The multi-way floor length is the most versatile dress that can easily be used from casual to formal events.