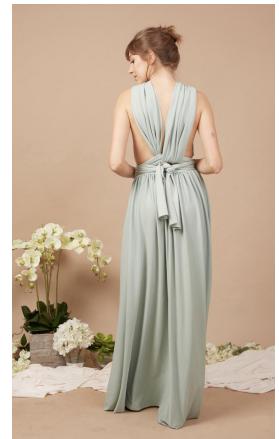

### classic infinity gown

The signature product of Love, C is the Classic Infinity Gown. The multi-way floor length is the most versatile dress that can easily be used from casual to formal events.

# **Infinity Collection**

Each dress has two long straps, used to create different silhouettes. All items are "made-to-measure". Material used is jersey spandex ITY from Korea. Each gown is inclusive of a bandeau tube top.