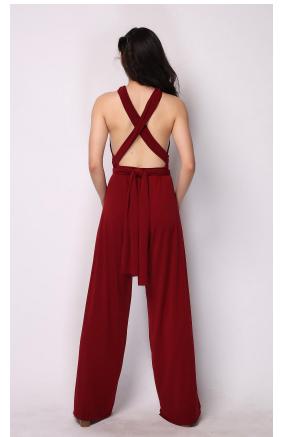

### infinity jumpsuit

It has the same styling options as with the classic infinity gown.