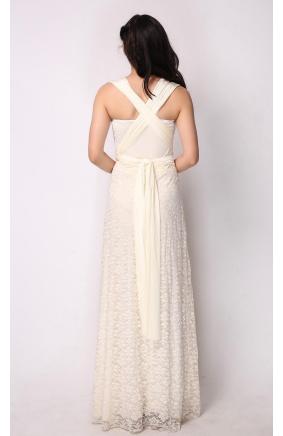

## infinity gown with lace overlay

Classic infinity gown with a lace overlay on the skirt.

### 2023 CUSTOM PACKAGE RATES:

1 to 2 pieces: P4,100.00 per piece. 3 to 4 pieces: P3,900.00 per piece.

Material is ITY Jersey Spandex from Korea with stretch lace overlay on skirt. Lace fabric is for pre-order depending on the color desired, please contact us.