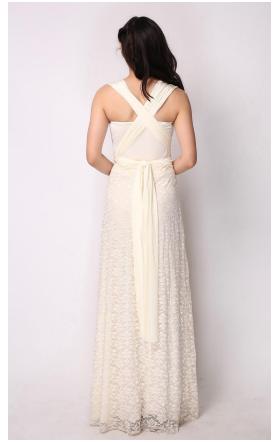

## infinity gown with lace overlay

Classic infinity gown with a lace overlay on the skirt.

Material is ITY Jersey Spandex from Korea with stretch lace overlay on skirt. Lace fabric is for pre-order depending on the color desired, please contact us.