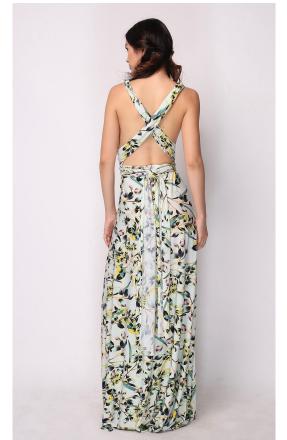

## printed infinity gown

You may choose to have the top straps in plain (using the same color swatch choices for our jersey fabric), while skirt in prints, or vice versa. You can also have the whole gown in printed.

## printed infinity gown

**Print Choices:** Please email us at hello@lovecmanila.com for the updated swatches.